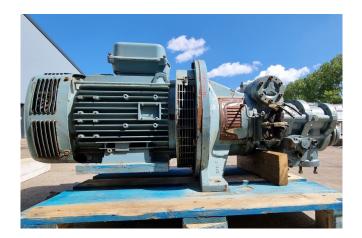

#### **Used Grasso ER-E36S-28**

Used Grasso ER-E36S-28 screw compressor on Freon / NH3. Complete with a Leroy Somer PLS250SP-T electric motor - 60 Hz - 103 kW - 3555 RPM.
\*Why choose for HOSBV? Were not only the largest used refrigeration specialist in Europe, but also, we deliver all equipment including an extensive test, warranty and an industrial cleaning.
\*Optionally we can also perform a new paint job and arrange the logistics.

### **Specifications**

| Brand              | Grasso                  |
|--------------------|-------------------------|
| Туре               | ER-E36S-28              |
| Refrigerant        | Freon                   |
| kW at -20°C/+40°C  | 132,0*                  |
| Electromotor Specs | 60 Hz - 103 kW - 3555   |
|                    | RPM                     |
| m3 / h             | 655,2                   |
| Remarks            | Y.o.b. 2008             |
| Remarks            | *Capacity based at      |
|                    | R404a and the following |
|                    | temperatures            |
|                    | (-25°C/+40°C)           |
| Sizes              | 1840x720x790 mm         |
|                    | (LxWxH)                 |
| Stock              | 2                       |