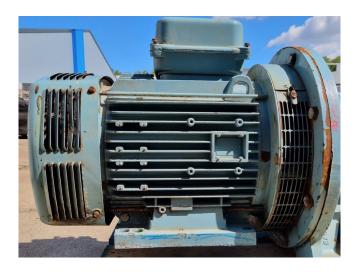

#### **Used Grasso ER-E36S-28**

Used Grasso ER-E36S-28 screw compressor on Freon / NH3. Complete with a Leroy Somer PLS250SP-T electric motor - 60 Hz - 103 kW - 3555 RPM.
\*Why choose for HOSBV? Were not only the largest used refrigeration specialist in Europe, but also, we deliver all equipment including an extensive test, warranty and an industrial cleaning.
\*Optionally we can also perform a new paint job and arrange the logistics.