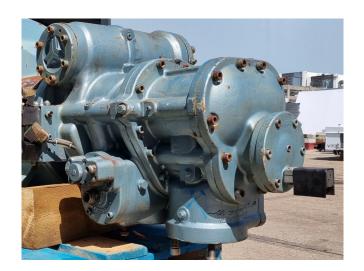

#### **Used Grasso ER-E36S-28**

Used Grasso ER-E36S-28 screw compressor on Freon / NH3. Complete with a Leroy Somer PLS250SP-T electric motor - 60 Hz - 103 kW - 3555 RPM.
\*Why choose for HOSBV? Were not only the largest used refrigeration specialist in Europe, but also, we deliver all equipment including an extensive test, warranty and an industrial cleaning.
\*Optionally we can also perform a new paint job and arrange the logistics.

### **Specifications**

| Brand              | Grasso                  |
|--------------------|-------------------------|
| Туре               | ER-E36S-28              |
| Refrigerant        | Freon                   |
| kW at -20°C/+40°C  | 132,0*                  |
| Electromotor Specs | 60 Hz - 103 kW - 3555   |
|                    | RPM                     |
| m3 / h             | 655,2                   |
| Remarks            | Y.o.b. 2008             |
| Remarks            | *Capacity based at      |
|                    | R404a and the following |
|                    | temperatures            |
|                    | (-25°C/+40°C)           |
| Sizes              | 1840x720x790 mm         |
|                    | (LxWxH)                 |
| Stock              | 2                       |