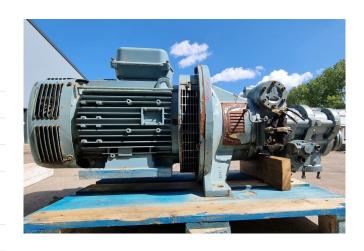

#### **Used Grasso ER-E36S-28**

Used Grasso ER-E36S-28 screw compressor on Freon / NH3. Complete with a Leroy Somer PLS250SP-T electric motor - 60 Hz - 103 kW - 3555 RPM.
\*Why choose for HOSBV? Were not only the largest used refrigeration specialist in Europe, but also, we deliver all equipment including an extensive test, warranty and an industrial cleaning.
\*Optionally we can also perform a new paint job and arrange the logistics.

### **Specifications**

| Brand              | Grasso                  |
|--------------------|-------------------------|
| Туре               | ER-E36S-28              |
| Refrigerant        | Freon                   |
| kW at -20°C/+40°C  | 132,0*                  |
| Electromotor Specs | 60 Hz - 103 kW - 3555   |
|                    | RPM                     |
| m3 / h             | 655,2                   |
| Remarks            | Y.o.b. 2008             |
| Remarks            | *Capacity based at      |
|                    | R404a and the following |
|                    | temperatures            |
|                    | (-25°C/+40°C)           |
| Sizes              | 1840x720x790 mm         |
|                    | (LxWxH)                 |
| Stock              | 2                       |