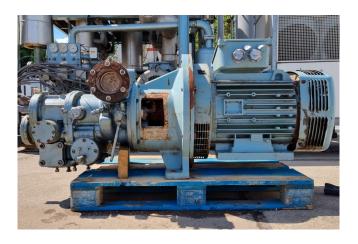

#### **Used Grasso ER-E36S-28**

Used Grasso ER-E36S-28 screw compressor on Freon / NH3. Complete with a Leroy Somer PLS250SP-T electric motor - 60 Hz - 103 kW - 3555 RPM.
\*Why choose for HOSBV? Were not only the largest used refrigeration specialist in Europe, but also, we deliver all equipment including an extensive test, warranty and an industrial cleaning.
\*Optionally we can also perform a new paint job and arrange the logistics.

### **Specifications**

| Brand              | Grasso                  |
|--------------------|-------------------------|
| Туре               | ER-E36S-28              |
| Refrigerant        | Freon                   |
| kW at -20°C/+40°C  | 132,0*                  |
| Electromotor Specs | 60 Hz - 103 kW - 3555   |
|                    | RPM                     |
| m3 / h             | 655,2                   |
| Remarks            | Y.o.b. 2008             |
| Remarks            | *Capacity based at      |
|                    | R404a and the following |
|                    | temperatures            |
|                    | (-25°C/+40°C)           |
| Sizes              | 1840x720x790 mm         |
|                    | (LxWxH)                 |
| Stock              | 2                       |