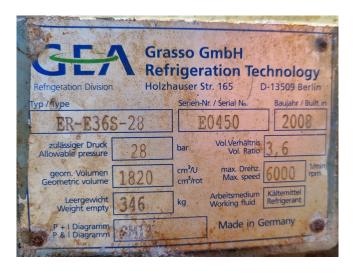

### **Specifications**

| Brand              | Grasso                  |
|--------------------|-------------------------|
| Туре               | ER-E36S-28              |
| Refrigerant        | Freon                   |
| kW at -20°C/+40°C  | 132,0*                  |
| Electromotor Specs | 60 Hz - 103 kW - 3555   |
|                    | RPM                     |
| m3 / h             | 655,2                   |
| Remarks            | Y.o.b. 2008             |
| Remarks            | *Capacity based at      |
|                    | R404a and the following |
|                    | temperatures            |
|                    | (-25°C/+40°C)           |
| Sizes              | 1840x720x790 mm         |
|                    | (LxWxH)                 |
| Stock              | 2                       |

#### **Used Grasso ER-E36S-28**

Used Grasso ER-E36S-28 screw compressor on Freon / NH3. Complete with a Leroy Somer PLS250SP-T electric motor - 60 Hz - 103 kW - 3555 RPM.
\*Why choose for HOSBV? Were not only the largest used refrigeration specialist in Europe, but also, we deliver all equipment including an extensive test, warranty and an industrial cleaning.
\*Optionally we can also perform a new paint job and arrange the logistics.