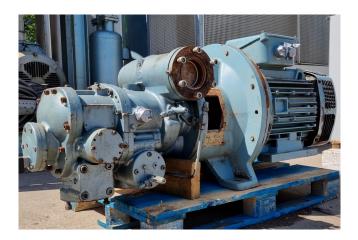

#### **Used Grasso ER-E36S-28**

Used Grasso ER-E36S-28 screw compressor on Freon / NH3. Complete with a Leroy Somer PLS250SP-T electric motor - 60 Hz - 103 kW - 3555 RPM.
\*Why choose for HOSBV? Were not only the largest used refrigeration specialist in Europe, but also, we deliver all equipment including an extensive test, warranty and an industrial cleaning.
\*Optionally we can also perform a new paint job and arrange the logistics.