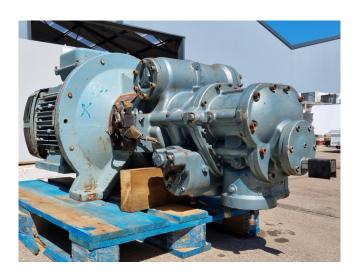

## Grasso ER-E36S-28

### **Specifications**

| Brand              | Grasso                  |
|--------------------|-------------------------|
| Туре               | ER-E36S-28              |
| Refrigerant        | Freon                   |
| kW at -20°C/+40°C  | 132,0*                  |
| Electromotor Specs | 60 Hz - 103 kW - 3555   |
|                    | RPM                     |
| m3 / h             | 655,2                   |
| Remarks            | Y.o.b. 2008             |
| Remarks            | *Capacity based at      |
|                    | R404a and the following |
|                    | temperatures            |
|                    | (-25°C/+40°C)           |
| Sizes              | 1840x720x790 mm         |
|                    | (LxWxH)                 |
| Stock              | 2                       |

#### **Used Grasso ER-E36S-28**

Used Grasso ER-E36S-28 screw compressor on Freon / NH3. Complete with a Leroy Somer PLS250SP-T electric motor - 60 Hz - 103 kW - 3555 RPM.
\*Why choose for HOSBV? Were not only the largest used refrigeration specialist in Europe, but also, we deliver all equipment including an extensive test, warranty and an industrial cleaning.
\*Optionally we can also perform a new paint job and arrange the logistics.