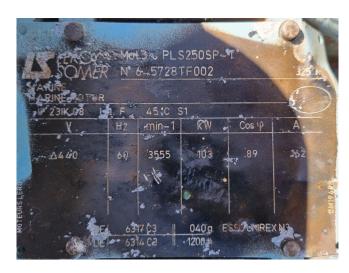

### **Specifications**

| Brand              | Grasso                  |
|--------------------|-------------------------|
| Туре               | ER-E36S-28              |
| Refrigerant        | Freon                   |
| kW at -20°C/+40°C  | 132,0*                  |
| Electromotor Specs | 60 Hz - 103 kW - 3555   |
|                    | RPM                     |
| m3 / h             | 655,2                   |
| Remarks            | Y.o.b. 2008             |
| Remarks            | *Capacity based at      |
|                    | R404a and the following |
|                    | temperatures            |
|                    | (-25°C/+40°C)           |
| Sizes              | 1840x720x790 mm         |
|                    | (LxWxH)                 |
| Stock              | 2                       |

#### **Used Grasso ER-E36S-28**

Used Grasso ER-E36S-28 screw compressor on Freon / NH3. Complete with a Leroy Somer PLS250SP-T electric motor - 60 Hz - 103 kW - 3555 RPM.
\*Why choose for HOSBV? Were not only the largest used refrigeration specialist in Europe, but also, we deliver all equipment including an extensive test, warranty and an industrial cleaning.
\*Optionally we can also perform a new paint job and arrange the logistics.